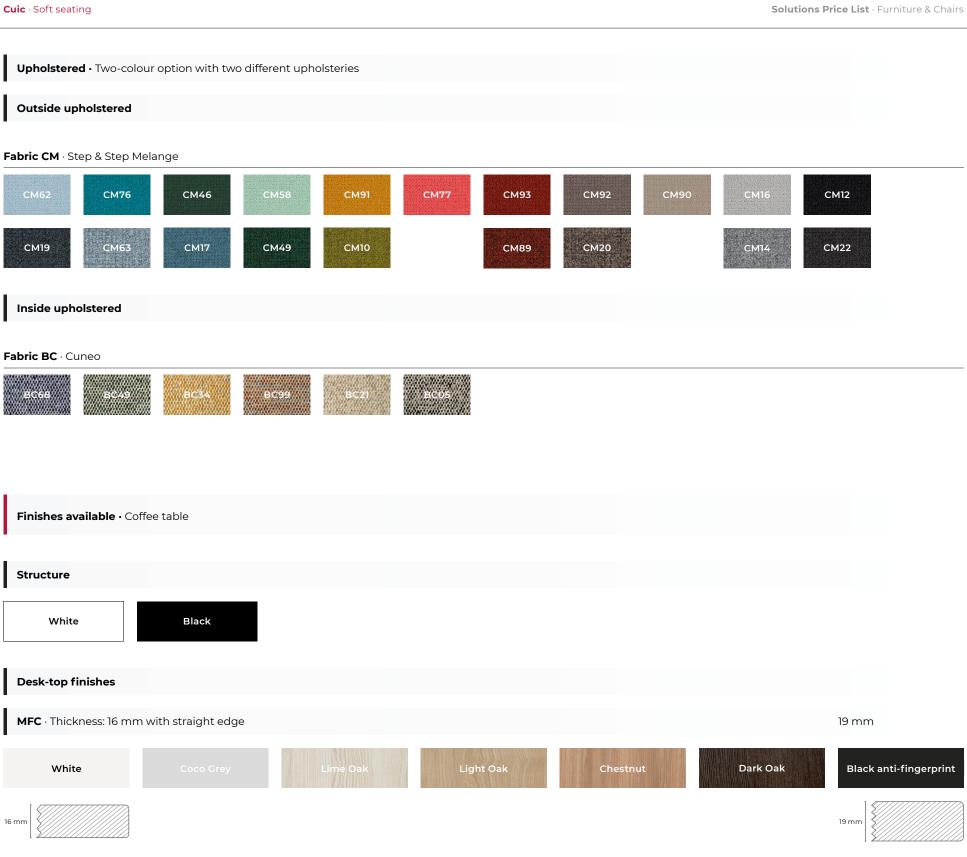

#### $\textbf{Fabric CM} \cdot \mathsf{Step \& Step Melange}$

| CM62 | CM76 | CM46 | CM58 | CM91 | CM77 | CM93 | CM92 | СМ90 | СМ16 | CM12 |
|------|------|------|------|------|------|------|------|------|------|------|
| CM19 | CM63 | СМ17 | CM49 | СМ10 |      | CM89 | CM20 |      | CM14 | CM22 |

#### $\textbf{Fabric BC} \cdot \text{Cuneo}$

| BC68 BC49 BC54 BC99 BC27 BC05 | AM52 AM89 AM20 AM27 AM11 |
|-------------------------------|--------------------------|
|-------------------------------|--------------------------|