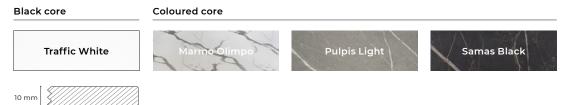

| Model            | <b>Cuic</b> · Coffee table                                                                                                                                                                                                                                                      |
|------------------|---------------------------------------------------------------------------------------------------------------------------------------------------------------------------------------------------------------------------------------------------------------------------------|
| Product          |                                                                                                                                                                                                                                                                                 |
| Model            | Coffee table                                                                                                                                                                                                                                                                    |
| Desk-top         | <ul> <li>MFC: Chipboard with melamine surface in different finishes with a thickness of 16 and 19 mm.</li> <li>Compact: 10 mm thick compact board made of wood fibres. Black core and covered with a white high-pressure laminate or decorated with a straight edge.</li> </ul> |
| Base / Structure | Structure made of machined steel tube, with a section of 35 x 20 mm and a thickness of 2 mm. Injected aluminium legs with conoidal shape. The entire structure is coated with epoxy paint.                                                                                      |
| Supports         | Polypropylene (P.P.) black with anti-slip felt.                                                                                                                                                                                                                                 |
|                  | Total measures: Height: 259 mm (Compact); 265 mm (MFC e:16mm); 268 mm (MFC e:19mm) Width: 790 mm Depth: 670 mm                                                                                                                                                                  |
| Measures         | 259-268 — 790 —                                                                                                                                                                                                                                                                 |
|                  |                                                                                                                                                                                                                                                                                 |

# $\textbf{Compact} \cdot \textbf{Thickness: 10 mm with straight edge}$