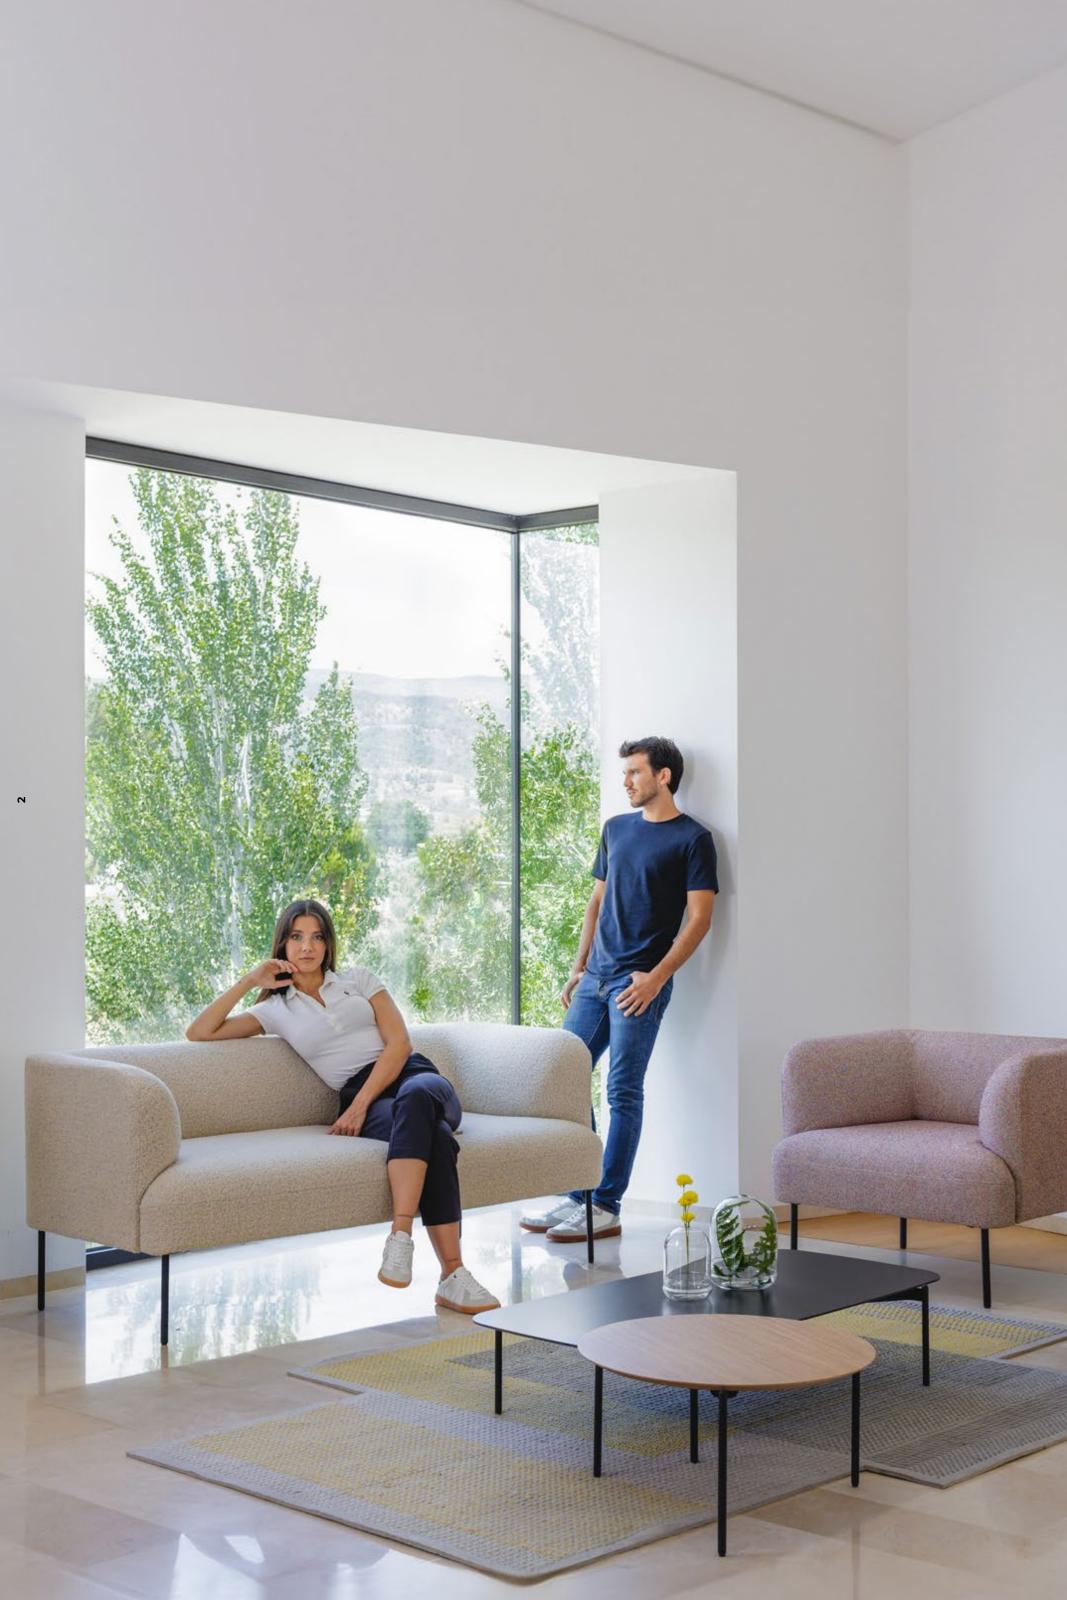

#### The impulse to want beauty

Rediscovering the beauty of simplicity at a glance is the aim of the armchairs and lounge chairs that make up our new Cuic series. With its simple and functional yet elegant and minimalist design, Cuic adapts to any room to create harmonious atmospheres with the elements present there. In addition, its die-cast aluminium legs give its design a contemporary air that refreshes both waiting areas and transit areas.