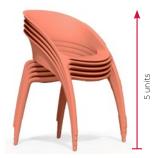

## Stacking

The Bee chair has the ability to stack up to 5 chairs for 4 leg model in the standard way.

### Vertical Stacking for models with and without arms

|                  | Seat WITHOUT PAD           |  |
|------------------|----------------------------|--|
| stacking details | Vertical stacking capacity |  |
|                  | Quantity of chairs         |  |
| 4 legs model     | 5                          |  |