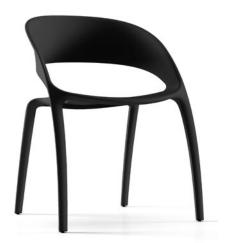

# Polypropylene

Polypropylene (P.P) frame with 30% fibre glass. UV resistant for outdoor use and antistatic treatment to facilitate cleaning.

\*Black finish has a special adherent tint for outdoor use. It is got with priming coat and lacquering processes that guarantee the highest visual quality and surface resistance.