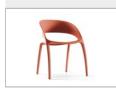

BEE

Designed by **Vicent Berbegal**, Bee is inspired by the beauty of nature. Bee combines quality and design in a high-end product. It is the result of a refined work process that includes innovation, technology, materials science and process sustainability.

Made of Polypropylene with 30% Fibreglass, with delicate lines but with a high level of robustness, this resilient piece of engineering has a versatile character capable of adapting to any space as a singular element.