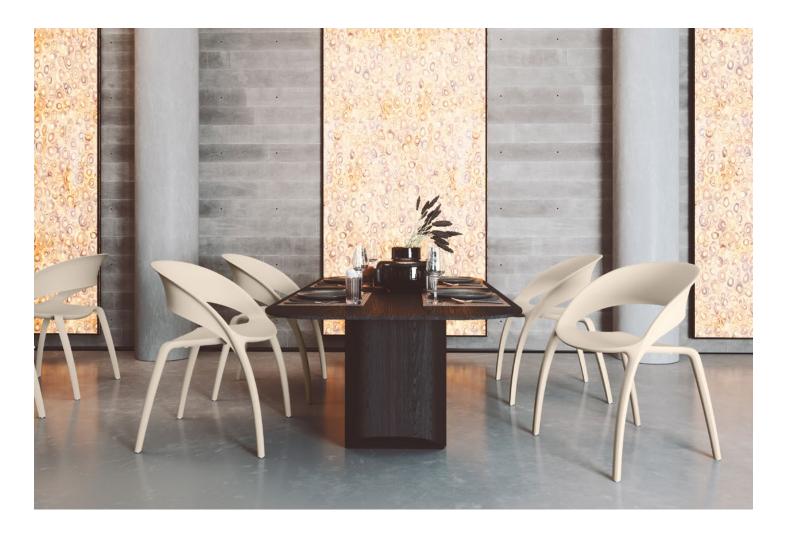

BEE

Designed by **Vicent Berbegal**, Bee is inspired by the beauty of nature. Bee combines quality and design in a high-end product. It is the result of a refined work process that includes innovation, technology, materials science and process sustainability.

Made of Polypropylene with 30% Fibreglass, with delicate lines but with a high level of robustness, this resilient piece of engineering has a versatile character capable of adapting to any space as a singular element.

#### **ACTIU**

www.actiu.cor

Design goes beyond aesthetics: innovation, space and furniture go hand in hand to create environments that are friendlier, more comfortable and more motivating for people: environments that are more dynamic, fresh, creative, ergonomic and functional.

A business philosophy in which design forms part of our DNA, as we apply it to every facet of the company: products, architecture, projects, brand, communication, work spaces...

| Model          | Bee - 4 legs                                                                                                                                                                                                                                                                                                                                                                                                                                                                                                                                                                                                                                                                                                                                                                                                                                                                                                                                                                                                                                                                                                                                                                                                                                                                                                                                                                                                                                                                                                                                                                                                                                                                                                                                                                  |  |  |  |  |
|----------------|-------------------------------------------------------------------------------------------------------------------------------------------------------------------------------------------------------------------------------------------------------------------------------------------------------------------------------------------------------------------------------------------------------------------------------------------------------------------------------------------------------------------------------------------------------------------------------------------------------------------------------------------------------------------------------------------------------------------------------------------------------------------------------------------------------------------------------------------------------------------------------------------------------------------------------------------------------------------------------------------------------------------------------------------------------------------------------------------------------------------------------------------------------------------------------------------------------------------------------------------------------------------------------------------------------------------------------------------------------------------------------------------------------------------------------------------------------------------------------------------------------------------------------------------------------------------------------------------------------------------------------------------------------------------------------------------------------------------------------------------------------------------------------|--|--|--|--|
| Structure      | Polypropylene (P.P) frame with 30% fibre glass. Wide range of colours. Technology with gas assisted injection, which generates volumes and sections for a plus in design.  - UV resistant for outdoor use treatment.  - Antistatic treatment to facilitate cleaning.  - Stacking caps included.                                                                                                                                                                                                                                                                                                                                                                                                                                                                                                                                                                                                                                                                                                                                                                                                                                                                                                                                                                                                                                                                                                                                                                                                                                                                                                                                                                                                                                                                               |  |  |  |  |
| Seat           | Seat, moulded Polypropylene (P.P).                                                                                                                                                                                                                                                                                                                                                                                                                                                                                                                                                                                                                                                                                                                                                                                                                                                                                                                                                                                                                                                                                                                                                                                                                                                                                                                                                                                                                                                                                                                                                                                                                                                                                                                                            |  |  |  |  |
| Arms           | Model without arms                                                                                                                                                                                                                                                                                                                                                                                                                                                                                                                                                                                                                                                                                                                                                                                                                                                                                                                                                                                                                                                                                                                                                                                                                                                                                                                                                                                                                                                                                                                                                                                                                                                                                                                                                            |  |  |  |  |
| Structure/Base | 4 legs                                                                                                                                                                                                                                                                                                                                                                                                                                                                                                                                                                                                                                                                                                                                                                                                                                                                                                                                                                                                                                                                                                                                                                                                                                                                                                                                                                                                                                                                                                                                                                                                                                                                                                                                                                        |  |  |  |  |
| Supports       | Standard: felt silent pad-anti scratch included in each chair (It is advisable not to use with carpet and / or exterior.)                                                                                                                                                                                                                                                                                                                                                                                                                                                                                                                                                                                                                                                                                                                                                                                                                                                                                                                                                                                                                                                                                                                                                                                                                                                                                                                                                                                                                                                                                                                                                                                                                                                     |  |  |  |  |
| Stacking       | The Bee chair is designed for the seats to be stacked on top of one another, with the ability to stack up to 5 chairs in the standard was                                                                                                                                                                                                                                                                                                                                                                                                                                                                                                                                                                                                                                                                                                                                                                                                                                                                                                                                                                                                                                                                                                                                                                                                                                                                                                                                                                                                                                                                                                                                                                                                                                     |  |  |  |  |
| Dimensions     | Total seat heigh: 445 mm  Total heigh: 761 mm  Total width: 566 mm  Total depth: 543 mm                                                                                                                                                                                                                                                                                                                                                                                                                                                                                                                                                                                                                                                                                                                                                                                                                                                                                                                                                                                                                                                                                                                                                                                                                                                                                                                                                                                                                                                                                                                                                                                                                                                                                       |  |  |  |  |
|                | - 56,6 54,3 54,3 54,3 54,3 54,3 54,3 54,3 54,3 54,3 54,3 54,3 54,3 54,3 54,3 54,3 54,3 54,3 54,3 54,3 54,3 54,3 54,3 54,3 54,3 54,3 54,3 54,3 54,3 54,3 54,3 54,3 54,3 54,3 54,3 54,3 54,3 54,3 54,3 54,3 54,3 54,3 54,3 54,3 54,3 54,3 54,3 54,3 54,3 54,3 54,3 54,3 54,3 54,3 54,3 54,3 54,3 54,3 54,3 54,3 54,3 54,3 54,3 54,3 54,3 54,3 54,3 54,3 54,3 54,3 54,3 54,3 54,3 54,3 54,3 54,3 54,3 54,3 54,3 54,3 54,3 54,3 54,3 54,3 54,3 - 54,3 - 54,4 - 54,4 - 54,4 - 54,4 - 54,4 - 54,4 - 54,4 - 54,4 - 54,4 - 54,4 - 54,4 - 54,4 - 54,4 - 54,4 - 54,4 - 54,4 - 54,4 - 54,4 - 54,4 - 54,4 - 54,4 - 54,4 - 54,4 - 54,4 - 54,4 - 54,4 - 54,4 - 54,4 - 54,4 - 54,4 - 54,4 - 54,4 - 54,4 - 54,4 - 54,4 - 54,4 - 54,4 - 54,4 - 54,4 - 54,4 - 54,4 - 54,4 - 54,4 - 54,4 - 54,4 - 54,4 - 54,4 - 54,4 - 54,4 - 54,4 - 54,4 - 54,4 - 54,4 - 54,4 - 54,4 - 54,4 - 54,4 - 54,4 - 54,4 - 54,4 - 54,4 - 54,4 - 54,4 - 54,4 - 54,4 - 54,4 - 54,4 - 54,4 - 54,4 - 54,4 - 54,4 - 54,4 - 54,4 - 54,4 - 54,4 - 54,4 - 54,4 - 54,4 - 54,4 - 54,4 - 54,4 - 54,4 - 54,4 - 54,4 - 54,4 - 54,4 - 54,4 - 54,4 - 54,4 - 54,4 - 54,4 - 54,4 - 54,4 - 54,4 - 54,4 - 54,4 - 54,4 - 54,4 - 54,4 - 54,4 - 54,4 - 54,4 - 54,4 - 54,4 - 54,4 - 54,4 - 54,4 - 54,4 - 54,4 - 54,4 - 54,4 - 54,4 - 54,4 - 54,4 - 54,4 - 54,4 - 54,4 - 54,4 - 54,4 - 54,4 - 54,4 - 54,4 - 54,4 - 54,4 - 54,4 - 54,4 - 54,4 - 54,4 - 54,4 - 54,4 - 54,4 - 54,4 - 54,4 - 54,4 - 54,4 - 54,4 - 54,4 - 54,4 - 54,4 - 54,4 - 54,4 - 54,4 - 54,4 - 54,4 - 54,4 - 54,4 - 54,4 - 54,4 - 54,4 - 54,4 - 54,4 - 54,4 - 54,4 - 54,4 - 54,4 - 54,4 - 54,4 - 54,4 - 54,4 - 54,4 - 54,4 - 54,4 - 54,4 - 54,4 - 54,4 - 54,4 - 54,4 - 54,4 - 54,4 - 54,4 - 54,4 - 54,4 - 54,4 - 54,4 - 54,4 - 54,4 - 54,4 - 54,4 - 54,4 - 54,4 - 54,4 - 54,4 - |  |  |  |  |