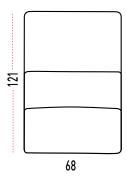

#### HIGH SHEY

Total width: 68 cm

Total height: 121 cm

Total depth: 82,4 cm

Seat width: 68 cm Seat height: 41 cm Seat depth: 56 cm