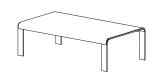

## LOW TABLES

Low table with open structure. Top made of folded 3mm aluminum. Structure made of folded 10mm aluminum. Anti slip sole. Covered in. epoxy paint finished in black or white. Dimensions 120x66x36,3 cm.

Centre table with closed structure. Top made of folded 3mm aluminum. Structure made of folded 10 mm aluminum. Anti slip sole. Covered in epoxy paint finished in black or white. Dimensions 120x66x36,3 cm.