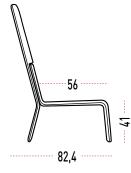

nice texture touch type, resistance to intensive use and easy to clean with mild soap and water.
- (2) End Pieces. Anti slip finished in black polypropylene.
- (3) **Concatenation system** and attachment of accessories (arms and tables) integrated. Request accessories separately.



Actiu, together with **leading** worldwide **manufacturers** of materials **have developed a PUR** with more **advanced physical features**. The result of this research has led to a material which combines aspects such as density, comfort, durability and lightness efficiently and balanced.

#### FINISHES (PUR)





Total width: 68 cm Total height: 74 cm Total depth: 72 cm Seat width: 68 cm Seat height: 41 cm Seat depth: 56 cm 4

#### HIGH SHEY



Total width: 68 cm

Total height: 121 cm

Total depth: 82,4 cm



Seat width: 68 cm Seat height: 41 cm Seat depth: 56 cm

## JOINT SYSTEM





Concatenated union kit for modular configurations **FOR ALL MODELS.** 

#### SIDE ARM





Optional arm with multi-functional support of great capacity for operative use. Surface support 39,5x15 cm. Same piece for both sides. **FOR ALL MODELS.** 

## LOW TABLES





Low table with open structure. Top made of folded 3mm aluminum. Structure made of folded 10mm aluminum. Anti slip sole. Covered in. epoxy paint finished in black or white. Dimensions 120x66x36,3 cm.

# PLINTH





Optional plith piece made from transparent methacrylate 47.5 cm long, 12.5 cm high and 1 mm thick. **FOR ALL MODELS.** 



**NO** arm can be installed between joined modules.



**NO** arm can be installed between the joining of modules and