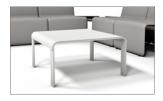

## LOW TABLES

Low table with open structure. Top made of folded 3mm aluminum. Structure made of folded 10mm aluminum. Anti slip sole. Covered in. epoxy paint finished in black or white. Dimensions 120x66x36,3 cm.

Centre table with closed structure. Top made of folded 3mm aluminum. Structure made of folded 10 mm aluminum. Anti slip sole. Covered in epoxy paint finished in black or white. Dimensions 120x66x36,3 cm.