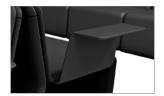

#### SIDE ARM

Optional arm with multi-functional support of great capacity for operative use. Surface support 39,5x15 cm. Same piece for both sides. **FOR ALL MODELS.** 