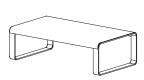

## PROGRESSIVE TABLE

Progressive table made of folded aluminum 3mm . Finished in white or black epoxy paint color. Dimensions  $35x56\ cm$  and  $68x56\ cm$ .