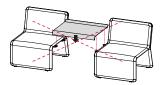

## LOW TABLES

Low table with open structure. Top made of folded 3mm aluminum. Structure made of folded 10mm aluminum. Anti slip sole. Covered in. epoxy paint finished in black or white. Dimensions 120x66x36,3 cm.

Centre table with closed structure. Top made of folded 3mm aluminum. Structure made of folded 10 mm aluminum. Anti slip sole. Covered in epoxy paint finished in black or white. Dimensions 120x66x36,3 cm.