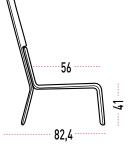

2) Upholstery. Available in quality Omega, Melange and Blazer. The Omega and Melange range comes as standard, marking the upholstery made with heat seal technology.

3 End Pieces. Anti slip finished in black polypropylene.

(4) Concatenation system and attachment of accessories (arms and tables) integrated. Request accessories separately

## DIMENSIONS

LOW SHEY





Total width: 68 cm Total height: 74 cm Total depth: 72 cm Seat width: 68 cm Seat height: 41 cm Seat depth: 56 cm





## FINISHES

#### MELANGE GROUP - M

#### BLAZER GROUP - B

| 12013 | 0.044463 | 1949 S & D |  | 142-420- | 1000 |  |
|-------|----------|------------|--|----------|------|--|

OMEGA 3D GROUP - G

| ONLOA 3D C | 11001 | 0 |  |  |
|------------|-------|---|--|--|
|            |       |   |  |  |

HIGH SHEY







Seat width: 68 cm Seat height: 41 cm Seat depth: 56 cm



## DESCRIPTION

Shey is comprised of two main pieces in two variations. One Front part or seat and a rear or backrest. Assembled using a simple but strong metal joining system with black PA trim. Structure. Both the seat and backrest have a metal internal structure which provides the necessary strength without reducing comfort when seated.

- PUR. On a metal structure injected with polyurethane foam of 270 kg/m3. Perfect balance between durability, elasticity and comfort besides nice texture touch type, resistance to intensive use and easy to clean with mild soap and water.
- (2) End Pieces. Anti slip finished in black polypropylene.
- (3) **Concatenation system** and attachment of accessories (arms and tables) integrated. Request