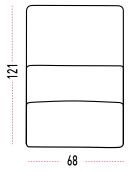

#### HIGH SHEY

Total width: 68 cm

Total height: 121 cm

Total depth: 82,4 cm

Seat width: 68 cm Seat height: 41 cm Seat depth: 56 cm