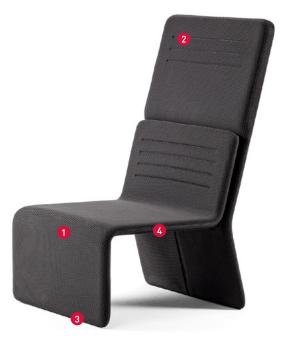

## DESCRIPTION

Shey is comprised of two main pieces in two variations. One Front part or seat and a rear or backrest. Assembled using a simple but strong metal joining system with black PA trim. Structure. Both the seat and backrest have a metal internal structure which provides the necessary strength without reducing comfort when seated.

- PUR. On a metal structure injected with polyurethane foam of 270 kg/m3. Perfect balance between durability, elasticity and comfort besides nice texture touch type, resistance to intensive use and easy to clean with mild soap and water.
- (2) End Pieces. Anti slip finished in black polypropylene.
- (3) **Concatenation system** and attachment of accessories (arms and tables) integrated. Request accessories separately.