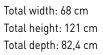

#### HIGH SHEY

Total width: 68 cm

Total height: 121 cm

Total depth: 82,4 cm

Seat width: 68 cm Seat height: 41 cm Seat depth: 56 cm