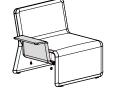

# PLINTH

Optional plith piece made from transparent methacrylate 47.5 cm long, 12.5 cm high and 1 mm thick. **FOR ALL MODELS.** 

**NO** arm can be installed between joined modules.

**NO** arm can be installed between the joining of modules and tables.