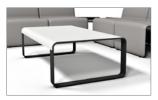

## LOW TABLES

Low table with open structure. Top made of folded 3mm aluminum. Structure made of folded 10mm aluminum. Anti slip sole. Covered in. epoxy paint finished in black or white. Dimensions 120x66x36,3 cm.

Centre table with closed structure. Top made of folded 3mm aluminum. Structure made of folded 10 mm aluminum. Anti slip sole. Covered in epoxy paint finished in black or white. Dimensions 120x66x36,3 cm.