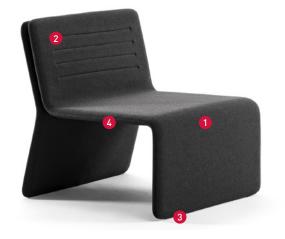

## DESCRIPTION

Shey is comprised of two main pieces in its two models. One front part or seat and a rear or backrest. Assembled using a simple but strong metal joining system with black PA trim.

**Structure.** Both the seat and backrest have a metal internal structure which provides the necessary strength without reducing comfort when seated.

(1) Foam. On a metal structure, flexible polyurethane foam 85 kg/ m3 is injected. Which means a perfect balance of durability, elasticity and comfort.

(2) Upholstery. Available in quality Omega, Melange and Blazer. The Omega and Melange range comes as standard, marking the upholstery made with heat seal technology.

3 End Pieces. Anti slip finished in black polypropylene.

(4) Concatenation system and attachment of accessories (arms and tables) integrated. Request accessories separately