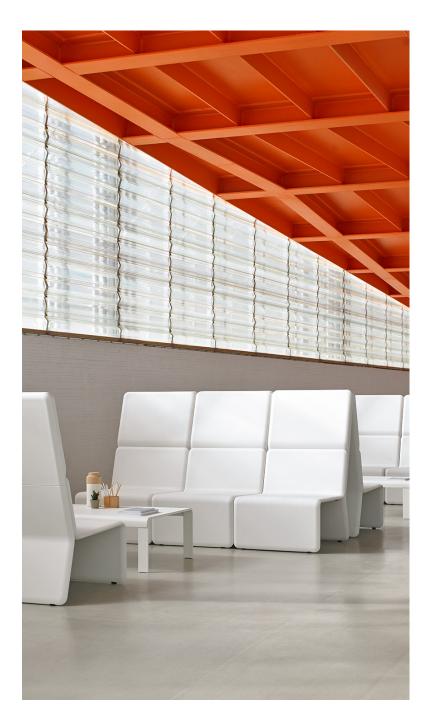

# WHAT IS SHEY?

Shey is a collection of modular seats based on an intelligent system which combines various layers by overlapping them. The combination of the different sheets enable lineal growth in progression, addition of accessories, as well as intimate and cosy spaces.

It is a piece of balanced proportions, robust and stable forms. A modular, flexible and reconfigurable, capable of adapting to the changing needs of each space solution.

Amongst its technical characteristics, the PUR finish stands out, in addition to all the upholsteries (leather or fabric), which has made Shey an aseptic product, resistant with a texture that makes cleaning easier.

HIGH SHEY

Seat width: 68 cm Seat height: 41 cm Seat depth: 56 cm

#### HIGH SHEY

Total width: 68 cm

Total height: 121 cm

Total depth: 82,4 cm

Seat width: 68 cm Seat height: 41 cm Seat depth: 56 cm