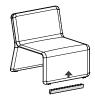

#### SIDE ARM

Optional arm with multi-functional support of great capacity for operative use. Surface support 39,5x15 cm. Same piece for both sides. **FOR ALL MODELS.** 