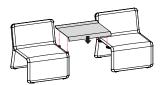

## LOW TABLES

Low table with open structure. Top made of folded 3mm aluminum. Structure made of folded 10mm aluminum. Anti slip sole. Covered in. epoxy paint finished in black or white. Dimensions 120x66x36,3 cm.

Centre table with closed structure. Top made of folded 3mm aluminum. Structure made of folded 10 mm aluminum. Anti slip sole. Covered in epoxy paint finished in black or white. Dimensions 120x66x36,3 cm.