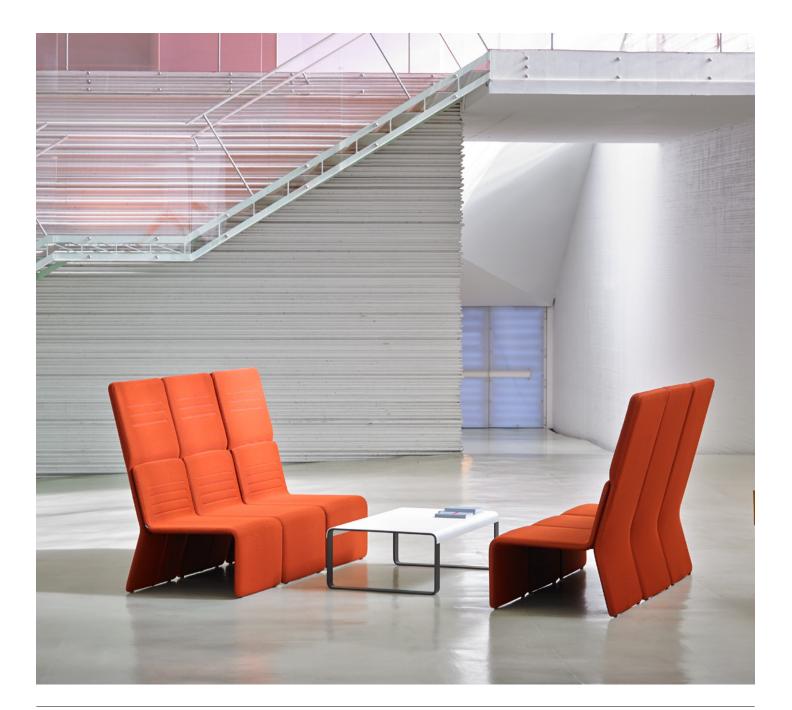

# WHAT IS SHEY?

Shey is a collection of modular seats based on an intelligent system which combines various layers by overlapping them. The combination of the different sheets enable lineal growth in progression, addition of accessories, as well as intimate and cosy spaces.

It is a piece of balanced proportions, robust and stable forms. A modular, flexible and reconfigurable, capable of adapting to the changing needs of each space solution.

Amongst its technical characteristics, the PUR finish stands out, in addition to all the upholsteries (leather or fabric), which has made Shey an aseptic product, resistant with a texture that makes cleaning easier.

## DESCRIPTION

Shey is comprised of two main pieces in its two models. One front part or seat and a rear or backrest. Assembled using a simple but strong metal joining system with black PA trim.

**Structure.** Both the seat and backrest have a metal internal structure which provides the necessary strength without reducing comfort when seated.

## LOW TABLES

Low table with open structure. Top made of folded 3mm aluminum. Structure made of folded 10mm aluminum. Anti slip sole. Covered in. epoxy paint finished in black or white. Dimensions 120x66x36,3 cm.