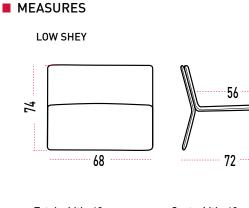

## DIMENSIONS

LOW SHEY

Total width: 68 cm Total height: 74 cm Total depth: 72 cm Seat width: 68 cm Seat height: 41 cm Seat depth: 56 cm