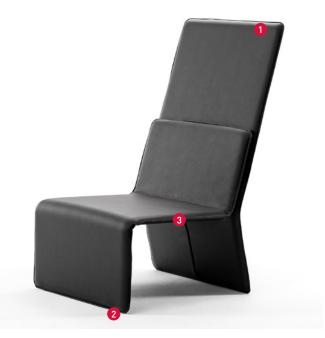

## DESCRIPTION

Shey is comprised of two main pieces in two variations. One Front part or seat and a rear or backrest. Assembled using a simple but strong metal joining system with black PA trim. Structure. Both the seat and backrest have a metal internal structure which provides the necessary strength without reducing comfort when seated.

- PUR. On a metal structure injected with polyurethane foam of 270 kg/m3. Perfect balance between durability, elasticity and comfort besides nice texture touch type, resistance to intensive use and easy to clean with mild soap and water.
- (2) End Pieces. Anti slip finished in black polypropylene.
- (3) **Concatenation system** and attachment of accessories (arms and tables) integrated. Request accessories separately.