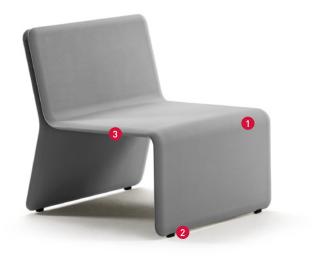

## DESCRIPTION

Shey is comprised of two main pieces in its two models. One front part or seat and a rear or backrest. Assembled using a simple but strong metal joining system with black PA trim.

**Structure.** Both the seat and backrest have a metal internal structure which provides the necessary strength without reducing comfort when seated.

(1) Foam. On a metal structure, flexible polyurethane foam 85 kg/ m3 is injected. Which means a perfect balance of durability, elasticity and comfort.

(2) Upholstery. Available in quality Omega, Melange and Blazer. The Omega and Melange range comes as standard, marking the upholstery made with heat seal technology.

3 End Pieces. Anti slip finished in black polypropylene.

(4) Concatenation system and attachment of accessories (arms and tables) integrated. Request accessories separately