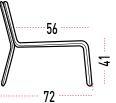

## DIMENSIONS

LOW SHEY

Total width: 68 cm Total height: 74 cm Total depth: 72 cm Seat width: 68 cm Seat height: 41 cm Seat depth: 56 cm

HIGH SHEY

Seat width: 68 cm Seat height: 41 cm Seat depth: 56 cm