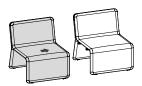

## DIMENSIONS

LOW SHEY

Total width: 68 cm Total height: 74 cm Total depth: 72 cm Seat width: 68 cm Seat height: 41 cm Seat depth: 56 cm

HIGH SHEY

Seat width: 68 cm Seat height: 41 cm Seat depth: 56 cm

#### HIGH SHEY

Total width: 68 cm

Total height: 121 cm

Total depth: 82,4 cm

Seat width: 68 cm Seat height: 41 cm Seat depth: 56 cm