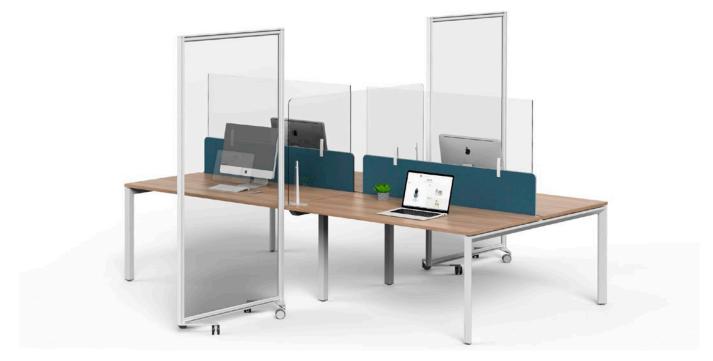

The SPLIT divider allows you to **reconfigure a space in a matter of seconds**, creating streamlined areas that adapt to the needs of each task.

The SPLIT divider can **adapt to contract and hospitality settings** that require private and separate areas within an open space.

#### SPLIT Screens

Table h: 74 cm