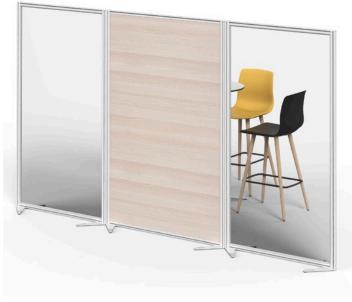

|  |  |  |  |  |
|                       | 120 cm - 120 | 100 cm 120 cm 200 cm 20 |  |  |  |  |  |

- www.actiu.com - 02



## **PROFILE**



Aluminium

O 2
White Silver

## **PANEL**



# Map of Uses



#### SPLIT Screens



Table h: 74 cm



# Map of Uses

















- www.actiu.com -



# Weight and Volume // Ecodesign

## Protective panels - SPLIT

| MODEL  | Units/<br>Pack | Weight             | Volume         | Materials<br>Recycled<br>materials | Production<br>Aluminium, steel and<br>wood | Transport Package and thinner free | Use<br>To clean and maintain | <b>Disposal</b><br>Recyclable materials |
|--------|----------------|--------------------|----------------|------------------------------------|--------------------------------------------|------------------------------------|------------------------------|-----------------------------------------|
|        | 1              | KG                 | m <sup>a</sup> | <b>1</b>                           |                                            |