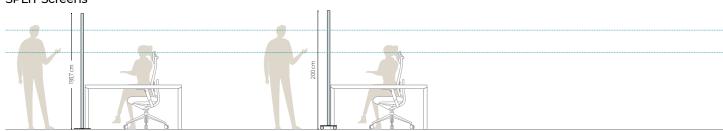

# Lightweight structural panel - **SPLIT**

| Model                 | Lightweight structural panel - SPLIT                                                                                                                                                                                                                                                                                                                                                                                                                                                                                                                                                                                                                                                                                                                                                                                                                                                                                                                                                                                                                                                                                                                                                                                                                                                                                                                                                                                                                                                                                                                                                                                                                                                                                                                                                                                                                                                                                                                                                                                                                                                                                           |                                                                                                                                                                                                                                                                                                                                                                                                                                                                                                                                                                                                                                                                                                                                                                                                                                                                                                                                                                                                                                                                                                                                                                                                                                                                                                                                                                                                                                                                                                                                                                                                                                                                                                                                                                                                                                                                                                                                                                                                                                                                                                                                |  |  |  |  |  |
|-----------------------|--------------------------------------------------------------------------------------------------------------------------------------------------------------------------------------------------------------------------------------------------------------------------------------------------------------------------------------------------------------------------------------------------------------------------------------------------------------------------------------------------------------------------------------------------------------------------------------------------------------------------------------------------------------------------------------------------------------------------------------------------------------------------------------------------------------------------------------------------------------------------------------------------------------------------------------------------------------------------------------------------------------------------------------------------------------------------------------------------------------------------------------------------------------------------------------------------------------------------------------------------------------------------------------------------------------------------------------------------------------------------------------------------------------------------------------------------------------------------------------------------------------------------------------------------------------------------------------------------------------------------------------------------------------------------------------------------------------------------------------------------------------------------------------------------------------------------------------------------------------------------------------------------------------------------------------------------------------------------------------------------------------------------------------------------------------------------------------------------------------------------------|--------------------------------------------------------------------------------------------------------------------------------------------------------------------------------------------------------------------------------------------------------------------------------------------------------------------------------------------------------------------------------------------------------------------------------------------------------------------------------------------------------------------------------------------------------------------------------------------------------------------------------------------------------------------------------------------------------------------------------------------------------------------------------------------------------------------------------------------------------------------------------------------------------------------------------------------------------------------------------------------------------------------------------------------------------------------------------------------------------------------------------------------------------------------------------------------------------------------------------------------------------------------------------------------------------------------------------------------------------------------------------------------------------------------------------------------------------------------------------------------------------------------------------------------------------------------------------------------------------------------------------------------------------------------------------------------------------------------------------------------------------------------------------------------------------------------------------------------------------------------------------------------------------------------------------------------------------------------------------------------------------------------------------------------------------------------------------------------------------------------------------|--|--|--|--|--|
| Technical<br>Features | Profiles of anodized extruded aluminium, in aluminized or white finis Aluminium injection connecting system with aluminized epoxy coati Central panel - Complete:  MFC Boards - 22 mm thickness.  Clear methacrylate - 5 mm thickness.  I6mm melamine board + 3+3mm upholstered foam  HPL writing board - two faces.  I6mm melamine board + 3+3mm upholstered foam                                                                                                                                                                                                                                                                                                                                                                                                                                                                                                                                                                                                                                                                                                                                                                                                                                                                                                                                                                                                                                                                                                                                                                                                                                                                                                                                                                                                                                                                                                                                                                                                                                                                                                                                                             |                                                                                                                                                                                                                                                                                                                                                                                                                                                                                                                                                                                                                                                                                                                                                                                                                                                                                                                                                                                                                                                                                                                                                                                                                                                                                                                                                                                                                                                                                                                                                                                                                                                                                                                                                                                                                                                                                                                                                                                                                                                                                                                                |  |  |  |  |  |
| Supports              | Flat Foot Steel foot with two coats of paint. White and aluminium finish. Each module includes 2 as standard.                                                                                                                                                                                                                                                                                                                                                                                                                                                                                                                                                                                                                                                                                                                                                                                                                                                                                                                                                                                                                                                                                                                                                                                                                                                                                                                                                                                                                                                                                                                                                                                                                                                                                                                                                                                                                                                                                                                                                                                                                  | Foot with castors  Steel foot with two coats of paint. White and aluminium finish. Each module includes 2 as standard with 2 wheels of Ø65 mm.                                                                                                                                                                                                                                                                                                                                                                                                                                                                                                                                                                                                                                                                                                                                                                                                                                                                                                                                                                                                                                                                                                                                                                                                                                                                                                                                                                                                                                                                                                                                                                                                                                                                                                                                                                                                                                                                                                                                                                                 |  |  |  |  |  |
| Dimensions            | Fixed Model - Height 195 cm                                                                                                                                                                                                                                                                                                                                                                                                                                                                                                                                                                                                                                                                                                                                                                                                                                                                                                                                                                                                                                                                                                                                                                                                                                                                                                                                                                                                                                                                                                                                                                                                                                                                                                                                                                                                                                                                                                                                                                                                                                                                                                    | Mobile Model - Height 200 cm                                                                                                                                                                                                                                                                                                                                                                                                                                                                                                                                                                                                                                                                                                                                                                                                                                                                                                                                                                                                                                                                                                                                                                                                                                                                                                                                                                                                                                                                                                                                                                                                                                                                                                                                                                                                                                                                                                                                                                                                                                                                                                   |  |  |  |  |  |
|                       | <b>Total dimensions:</b> Height: 1937 mm Width: 1000 / 1200 mm Thickness: 41 mm                                                                                                                                                                                                                                                                                                                                                                                                                                                                                                                                                                                                                                                                                                                                                                                                                                                                                                                                                                                                                                                                                                                                                                                                                                                                                                                                                                                                                                                                                                                                                                                                                                                                                                                                                                                                                                                                                                                                                                                                                                                | <b>Dimensiones Totales:</b> Altura: 2000 mm Width: 1000 / 1200 mm Thickness: 41 mm                                                                                                                                                                                                                                                                                                                                                                                                                                                                                                                                                                                                                                                                                                                                                                                                                                                                                                                                                                                                                                                                                                                                                                                                                                                                                                                                                                                                                                                                                                                                                                                                                                                                                                                                                                                                                                                                                                                                                                                                                                             |  |  |  |  |  |
|                       | 120 cm - 120 | 100 cm 120 cm 200 cm 20 |  |  |  |  |  |

#### SPLIT Screens

Table h: 74 cm