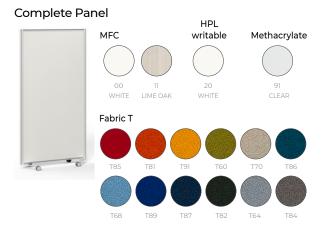

# Lightweight structural panel - **SPLIT**

| Model                 | Lightweight structural panel - SPLIT                                                                                                                                                                                                                                                                                                                                                                                                                                                                                                                                                                                                                                                                                                                                                                                                                                                                                                                                                                                                                                                                                                                                                                                                                                                                                                                                                                                                                                                                                                                                                                                                                                                                                                                                                                                                                                                                                                                                                                                                                                                                                           |                                                                                                                                                                                                                                                                                                                                                                                                                                                                                                                                                                                                                                                                                                                                                                                                                                                                                                                                                                                                                                                                                                                                                                                                                                                                                                                                                                                                                                                                                                                                                                                                                                                                                                                                                                                                                                                                                                                                                                                                                                                                                                                                |  |  |  |  |  |
|-----------------------|--------------------------------------------------------------------------------------------------------------------------------------------------------------------------------------------------------------------------------------------------------------------------------------------------------------------------------------------------------------------------------------------------------------------------------------------------------------------------------------------------------------------------------------------------------------------------------------------------------------------------------------------------------------------------------------------------------------------------------------------------------------------------------------------------------------------------------------------------------------------------------------------------------------------------------------------------------------------------------------------------------------------------------------------------------------------------------------------------------------------------------------------------------------------------------------------------------------------------------------------------------------------------------------------------------------------------------------------------------------------------------------------------------------------------------------------------------------------------------------------------------------------------------------------------------------------------------------------------------------------------------------------------------------------------------------------------------------------------------------------------------------------------------------------------------------------------------------------------------------------------------------------------------------------------------------------------------------------------------------------------------------------------------------------------------------------------------------------------------------------------------|--------------------------------------------------------------------------------------------------------------------------------------------------------------------------------------------------------------------------------------------------------------------------------------------------------------------------------------------------------------------------------------------------------------------------------------------------------------------------------------------------------------------------------------------------------------------------------------------------------------------------------------------------------------------------------------------------------------------------------------------------------------------------------------------------------------------------------------------------------------------------------------------------------------------------------------------------------------------------------------------------------------------------------------------------------------------------------------------------------------------------------------------------------------------------------------------------------------------------------------------------------------------------------------------------------------------------------------------------------------------------------------------------------------------------------------------------------------------------------------------------------------------------------------------------------------------------------------------------------------------------------------------------------------------------------------------------------------------------------------------------------------------------------------------------------------------------------------------------------------------------------------------------------------------------------------------------------------------------------------------------------------------------------------------------------------------------------------------------------------------------------|--|--|--|--|--|
| Technical<br>Features | Profiles of anodized extruded aluminium, in aluminized or white finis Aluminium injection connecting system with aluminized epoxy coati Central panel - Complete:  MFC Boards - 22 mm thickness.  Clear methacrylate - 5 mm thickness.  I6mm melamine board + 3+3mm upholstered foam  HPL writing board - two faces.  I6mm melamine board + 3+3mm upholstered foam                                                                                                                                                                                                                                                                                                                                                                                                                                                                                                                                                                                                                                                                                                                                                                                                                                                                                                                                                                                                                                                                                                                                                                                                                                                                                                                                                                                                                                                                                                                                                                                                                                                                                                                                                             |                                                                                                                                                                                                                                                                                                                                                                                                                                                                                                                                                                                                                                                                                                                                                                                                                                                                                                                                                                                                                                                                                                                                                                                                                                                                                                                                                                                                                                                                                                                                                                                                                                                                                                                                                                                                                                                                                                                                                                                                                                                                                                                                |  |  |  |  |  |
| Supports              | Flat Foot Steel foot with two coats of paint. White and aluminium finish. Each module includes 2 as standard.                                                                                                                                                                                                                                                                                                                                                                                                                                                                                                                                                                                                                                                                                                                                                                                                                                                                                                                                                                                                                                                                                                                                                                                                                                                                                                                                                                                                                                                                                                                                                                                                                                                                                                                                                                                                                                                                                                                                                                                                                  | Foot with castors  Steel foot with two coats of paint. White and aluminium finish. Each module includes 2 as standard with 2 wheels of Ø65 mm.                                                                                                                                                                                                                                                                                                                                                                                                                                                                                                                                                                                                                                                                                                                                                                                                                                                                                                                                                                                                                                                                                                                                                                                                                                                                                                                                                                                                                                                                                                                                                                                                                                                                                                                                                                                                                                                                                                                                                                                 |  |  |  |  |  |
| Dimensions            | Fixed Model - Height 195 cm                                                                                                                                                                                                                                                                                                                                                                                                                                                                                                                                                                                                                                                                                                                                                                                                                                                                                                                                                                                                                                                                                                                                                                                                                                                                                                                                                                                                                                                                                                                                                                                                                                                                                                                                                                                                                                                                                                                                                                                                                                                                                                    | Mobile Model - Height 200 cm                                                                                                                                                                                                                                                                                                                                                                                                                                                                                                                                                                                                                                                                                                                                                                                                                                                                                                                                                                                                                                                                                                                                                                                                                                                                                                                                                                                                                                                                                                                                                                                                                                                                                                                                                                                                                                                                                                                                                                                                                                                                                                   |  |  |  |  |  |
|                       | <b>Total dimensions:</b> Height: 1937 mm Width: 1000 / 1200 mm Thickness: 41 mm                                                                                                                                                                                                                                                                                                                                                                                                                                                                                                                                                                                                                                                                                                                                                                                                                                                                                                                                                                                                                                                                                                                                                                                                                                                                                                                                                                                                                                                                                                                                                                                                                                                                                                                                                                                                                                                                                                                                                                                                                                                | <b>Dimensiones Totales:</b> Altura: 2000 mm Width: 1000 / 1200 mm Thickness: 41 mm                                                                                                                                                                                                                                                                                                                                                                                                                                                                                                                                                                                                                                                                                                                                                                                                                                                                                                                                                                                                                                                                                                                                                                                                                                                                                                                                                                                                                                                                                                                                                                                                                                                                                                                                                                                                                                                                                                                                                                                                                                             |  |  |  |  |  |
|                       | 120 cm - 120 | 100 cm 120 cm 200 cm 20 |  |  |  |  |  |

## **PANEL**