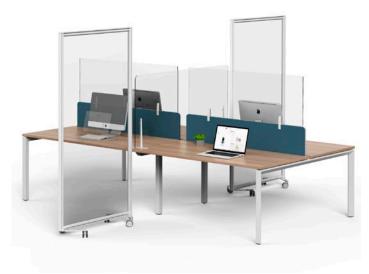

The SPLIT divider allows you to **reconfigure a space in a matter of seconds**, creating streamlined areas that adapt to the needs of each task.

The SPLIT divider can **adapt to contract and hospitality settings** that require private and separate areas within an open space.

#### SPLIT Screens

Table h: 74 cm