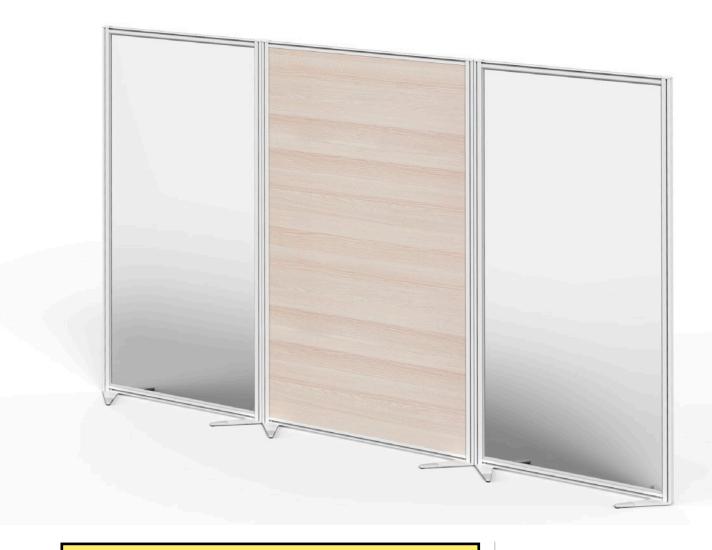

The SPLIT divider allows you to **reconfigure a space in a matter of seconds**, creating streamlined areas that adapt to the needs of each task.

The SPLIT divider can **adapt to contract and hospitality settings** that require private and separate areas within an open space.

# Lightweight structural panel - **SPLIT**

| Model                 | Lightweight structural panel - SPLIT                                                                                                                                                                                                                                                                                                                                                                                                                                                                                                                                                                                                                                                                                                                                                                                                                                                                                                                                                                                                                                                                                                                                                                                                                                                                                                                                                                                                                                                                                                                                                                                                                                                                                                                                                                                                                                                                                                                                                                                                                                                                                           |                                                                                                                                                                                                                                                                                                                                                                                                                                                                                                                                                                                                                                                                                                                                                                                                                                                                                                                                                                                                                                                                                                                                                                                                                                                                                                                                                                                                                                                                                                                                                                                                                                                                                                                                                                                                                                                                                                                                                                                                                                                                                                                                |  |  |  |  |  |
|-----------------------|--------------------------------------------------------------------------------------------------------------------------------------------------------------------------------------------------------------------------------------------------------------------------------------------------------------------------------------------------------------------------------------------------------------------------------------------------------------------------------------------------------------------------------------------------------------------------------------------------------------------------------------------------------------------------------------------------------------------------------------------------------------------------------------------------------------------------------------------------------------------------------------------------------------------------------------------------------------------------------------------------------------------------------------------------------------------------------------------------------------------------------------------------------------------------------------------------------------------------------------------------------------------------------------------------------------------------------------------------------------------------------------------------------------------------------------------------------------------------------------------------------------------------------------------------------------------------------------------------------------------------------------------------------------------------------------------------------------------------------------------------------------------------------------------------------------------------------------------------------------------------------------------------------------------------------------------------------------------------------------------------------------------------------------------------------------------------------------------------------------------------------|--------------------------------------------------------------------------------------------------------------------------------------------------------------------------------------------------------------------------------------------------------------------------------------------------------------------------------------------------------------------------------------------------------------------------------------------------------------------------------------------------------------------------------------------------------------------------------------------------------------------------------------------------------------------------------------------------------------------------------------------------------------------------------------------------------------------------------------------------------------------------------------------------------------------------------------------------------------------------------------------------------------------------------------------------------------------------------------------------------------------------------------------------------------------------------------------------------------------------------------------------------------------------------------------------------------------------------------------------------------------------------------------------------------------------------------------------------------------------------------------------------------------------------------------------------------------------------------------------------------------------------------------------------------------------------------------------------------------------------------------------------------------------------------------------------------------------------------------------------------------------------------------------------------------------------------------------------------------------------------------------------------------------------------------------------------------------------------------------------------------------------|--|--|--|--|--|
| Technical<br>Features | Profiles of anodized extruded aluminium, in aluminized or white finis Aluminium injection connecting system with aluminized epoxy coati Central panel - Complete:  MFC Boards - 22 mm thickness.  Clear methacrylate - 5 mm thickness.  I6mm melamine board + 3+3mm upholstered foam  HPL writing board - two faces.  I6mm melamine board + 3+3mm upholstered foam                                                                                                                                                                                                                                                                                                                                                                                                                                                                                                                                                                                                                                                                                                                                                                                                                                                                                                                                                                                                                                                                                                                                                                                                                                                                                                                                                                                                                                                                                                                                                                                                                                                                                                                                                             |                                                                                                                                                                                                                                                                                                                                                                                                                                                                                                                                                                                                                                                                                                                                                                                                                                                                                                                                                                                                                                                                                                                                                                                                                                                                                                                                                                                                                                                                                                                                                                                                                                                                                                                                                                                                                                                                                                                                                                                                                                                                                                                                |  |  |  |  |  |
| Supports              | Flat Foot Steel foot with two coats of paint. White and aluminium finish. Each module includes 2 as standard.                                                                                                                                                                                                                                                                                                                                                                                                                                                                                                                                                                                                                                                                                                                                                                                                                                                                                                                                                                                                                                                                                                                                                                                                                                                                                                                                                                                                                                                                                                                                                                                                                                                                                                                                                                                                                                                                                                                                                                                                                  | Foot with castors  Steel foot with two coats of paint. White and aluminium finish. Each module includes 2 as standard with 2 wheels of Ø65 mm.                                                                                                                                                                                                                                                                                                                                                                                                                                                                                                                                                                                                                                                                                                                                                                                                                                                                                                                                                                                                                                                                                                                                                                                                                                                                                                                                                                                                                                                                                                                                                                                                                                                                                                                                                                                                                                                                                                                                                                                 |  |  |  |  |  |
| Dimensions            | Fixed Model - Height 195 cm                                                                                                                                                                                                                                                                                                                                                                                                                                                                                                                                                                                                                                                                                                                                                                                                                                                                                                                                                                                                                                                                                                                                                                                                                                                                                                                                                                                                                                                                                                                                                                                                                                                                                                                                                                                                                                                                                                                                                                                                                                                                                                    | Mobile Model - Height 200 cm                                                                                                                                                                                                                                                                                                                                                                                                                                                                                                                                                                                                                                                                                                                                                                                                                                                                                                                                                                                                                                                                                                                                                                                                                                                                                                                                                                                                                                                                                                                                                                                                                                                                                                                                                                                                                                                                                                                                                                                                                                                                                                   |  |  |  |  |  |
|                       | <b>Total dimensions:</b> Height: 1937 mm Width: 1000 / 1200 mm Thickness: 41 mm                                                                                                                                                                                                                                                                                                                                                                                                                                                                                                                                                                                                                                                                                                                                                                                                                                                                                                                                                                                                                                                                                                                                                                                                                                                                                                                                                                                                                                                                                                                                                                                                                                                                                                                                                                                                                                                                                                                                                                                                                                                | <b>Dimensiones Totales:</b> Altura: 2000 mm Width: 1000 / 1200 mm Thickness: 41 mm                                                                                                                                                                                                                                                                                                                                                                                                                                                                                                                                                                                                                                                                                                                                                                                                                                                                                                                                                                                                                                                                                                                                                                                                                                                                                                                                                                                                                                                                                                                                                                                                                                                                                                                                                                                                                                                                                                                                                                                                                                             |  |  |  |  |  |
|                       | 120 cm - 120 | 100 cm 120 cm 200 cm 20 |  |  |  |  |  |