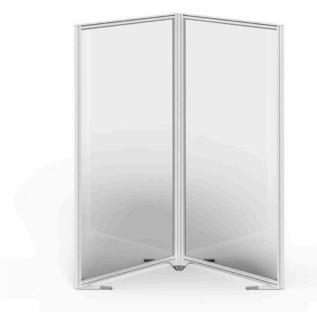

The SPLIT divider allows you to **reconfigure a space in a matter of seconds**, creating streamlined areas that adapt to the needs of each task.

The SPLIT divider can **adapt to contract and hospitality settings** that require private and separate areas within an open space.

# Lightweight structural panel - **SPLIT**

| Model                 | Lightweight structural panel - SPLIT                                                                                                                                                                                                                                                                                                                                                                                                                                                                                                                                                                                                                                                                                                                                                                                                                                                                                                                                                                                                                                                                                                                                                                                                                                                                                                                                                                                                                                                                                                                                                                                                                                                                                                                                                                                                                                                                                                                                                                                                                                                                                           |                                                                                                                                                                                                                                                                                                                                                                                                                                                                                                                                                                                                                                                                                                                                                                                                                                                                                                                                                                                                                                                                                                                                                                                                                                                                                                                                                                                                                                                                                                                                                                                                                                                                                                                                                                                                                                                                                                                                                                                                                                                                                                                                |  |  |  |  |  |
|-----------------------|--------------------------------------------------------------------------------------------------------------------------------------------------------------------------------------------------------------------------------------------------------------------------------------------------------------------------------------------------------------------------------------------------------------------------------------------------------------------------------------------------------------------------------------------------------------------------------------------------------------------------------------------------------------------------------------------------------------------------------------------------------------------------------------------------------------------------------------------------------------------------------------------------------------------------------------------------------------------------------------------------------------------------------------------------------------------------------------------------------------------------------------------------------------------------------------------------------------------------------------------------------------------------------------------------------------------------------------------------------------------------------------------------------------------------------------------------------------------------------------------------------------------------------------------------------------------------------------------------------------------------------------------------------------------------------------------------------------------------------------------------------------------------------------------------------------------------------------------------------------------------------------------------------------------------------------------------------------------------------------------------------------------------------------------------------------------------------------------------------------------------------|--------------------------------------------------------------------------------------------------------------------------------------------------------------------------------------------------------------------------------------------------------------------------------------------------------------------------------------------------------------------------------------------------------------------------------------------------------------------------------------------------------------------------------------------------------------------------------------------------------------------------------------------------------------------------------------------------------------------------------------------------------------------------------------------------------------------------------------------------------------------------------------------------------------------------------------------------------------------------------------------------------------------------------------------------------------------------------------------------------------------------------------------------------------------------------------------------------------------------------------------------------------------------------------------------------------------------------------------------------------------------------------------------------------------------------------------------------------------------------------------------------------------------------------------------------------------------------------------------------------------------------------------------------------------------------------------------------------------------------------------------------------------------------------------------------------------------------------------------------------------------------------------------------------------------------------------------------------------------------------------------------------------------------------------------------------------------------------------------------------------------------|--|--|--|--|--|
| Technical<br>Features | Profiles of anodized extruded aluminium, in aluminized or white finis Aluminium injection connecting system with aluminized epoxy coati Central panel - Complete:  MFC Boards - 22 mm thickness.  Clear methacrylate - 5 mm thickness.  I6mm melamine board + 3+3mm upholstered foam  HPL writing board - two faces.  I6mm melamine board + 3+3mm upholstered foam                                                                                                                                                                                                                                                                                                                                                                                                                                                                                                                                                                                                                                                                                                                                                                                                                                                                                                                                                                                                                                                                                                                                                                                                                                                                                                                                                                                                                                                                                                                                                                                                                                                                                                                                                             |                                                                                                                                                                                                                                                                                                                                                                                                                                                                                                                                                                                                                                                                                                                                                                                                                                                                                                                                                                                                                                                                                                                                                                                                                                                                                                                                                                                                                                                                                                                                                                                                                                                                                                                                                                                                                                                                                                                                                                                                                                                                                                                                |  |  |  |  |  |
| Supports              | Flat Foot Steel foot with two coats of paint. White and aluminium finish. Each module includes 2 as standard.                                                                                                                                                                                                                                                                                                                                                                                                                                                                                                                                                                                                                                                                                                                                                                                                                                                                                                                                                                                                                                                                                                                                                                                                                                                                                                                                                                                                                                                                                                                                                                                                                                                                                                                                                                                                                                                                                                                                                                                                                  | Foot with castors  Steel foot with two coats of paint. White and aluminium finish. Each module includes 2 as standard with 2 wheels of Ø65 mm.                                                                                                                                                                                                                                                                                                                                                                                                                                                                                                                                                                                                                                                                                                                                                                                                                                                                                                                                                                                                                                                                                                                                                                                                                                                                                                                                                                                                                                                                                                                                                                                                                                                                                                                                                                                                                                                                                                                                                                                 |  |  |  |  |  |
| Dimensions            | Fixed Model - Height 195 cm                                                                                                                                                                                                                                                                                                                                                                                                                                                                                                                                                                                                                                                                                                                                                                                                                                                                                                                                                                                                                                                                                                                                                                                                                                                                                                                                                                                                                                                                                                                                                                                                                                                                                                                                                                                                                                                                                                                                                                                                                                                                                                    | Mobile Model - Height 200 cm                                                                                                                                                                                                                                                                                                                                                                                                                                                                                                                                                                                                                                                                                                                                                                                                                                                                                                                                                                                                                                                                                                                                                                                                                                                                                                                                                                                                                                                                                                                                                                                                                                                                                                                                                                                                                                                                                                                                                                                                                                                                                                   |  |  |  |  |  |
|                       | <b>Total dimensions:</b> Height: 1937 mm Width: 1000 / 1200 mm Thickness: 41 mm                                                                                                                                                                                                                                                                                                                                                                                                                                                                                                                                                                                                                                                                                                                                                                                                                                                                                                                                                                                                                                                                                                                                                                                                                                                                                                                                                                                                                                                                                                                                                                                                                                                                                                                                                                                                                                                                                                                                                                                                                                                | <b>Dimensiones Totales:</b> Altura: 2000 mm Width: 1000 / 1200 mm Thickness: 41 mm                                                                                                                                                                                                                                                                                                                                                                                                                                                                                                                                                                                                                                                                                                                                                                                                                                                                                                                                                                                                                                                                                                                                                                                                                                                                                                                                                                                                                                                                                                                                                                                                                                                                                                                                                                                                                                                                                                                                                                                                                                             |  |  |  |  |  |
|                       | 120 cm - 120 | 100 cm 120 cm 200 cm 20 |  |  |  |  |  |