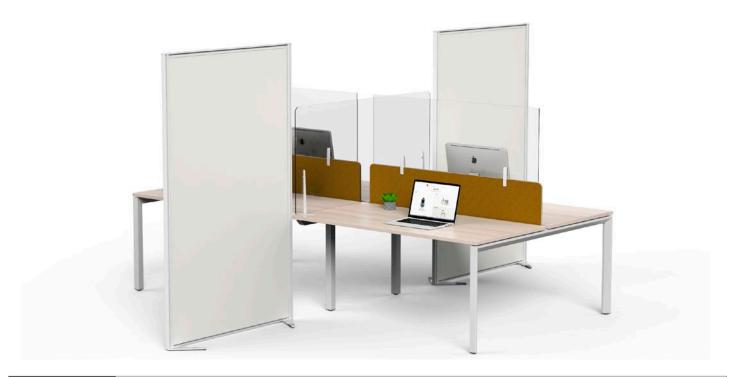

The SPLIT divider allows you to **reconfigure a space in a matter of seconds**, creating streamlined areas that adapt to the needs of each task.

The SPLIT divider can **adapt to contract and hospitality settings** that require private and separate areas within an open space.

# Map of Uses

#### SPLIT Screens

Table h: 74 cm